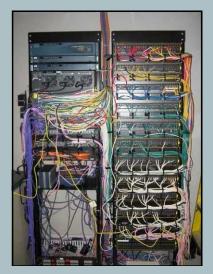

#### Before and After

### **CASE STUDY**

**Before** 

**Deli Express** consulted with Communication Systems Specialists (CSS) to better organize their data cabling network. Deli Express' cabling system was originally installed in the mid-1990's. While their system was still operating well with the current network requirements, the IT staff was interested in organizing the cable plant to better facilitate future troubleshooting.