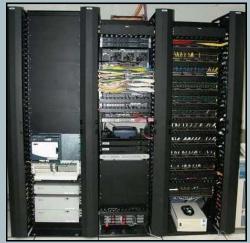

#### Before and After

CSS installed Panduit's PatchRunner PRV6 vertical and NCMHF1 horizontal network cable managers, as well as Belden Media-twist patch cables to create a much more organized, clean patching system. This installation offers better accessibility and standardization of patch cords. The high-density design of the

Panduit cable managers also provides Deli Express the flexibility for future system expansion and upgrades.

After

CSS designs and installs structured cabling for commercial, industrial, and educational markets. Call on us to find out what we can do for your network.